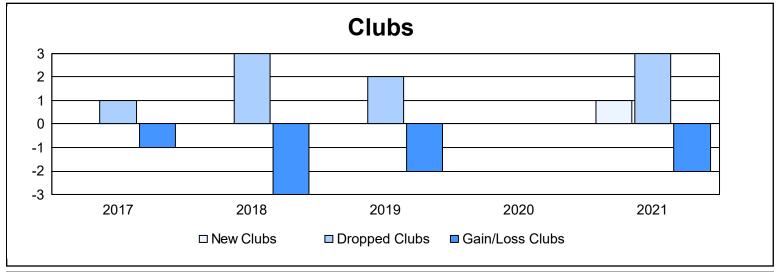

District 5 SE As of June 2021 Cumulative

| Year      | New<br>Clubs | Dropped<br>Clubs | Gain/<br>Loss<br>Clubs | New<br>Members | Charter<br>Members | Reinstate<br>Members | Transfer<br>Members | Total<br>Member<br>Added | Total<br>Members<br>Dropped | Gain/<br>Loss<br>Members |
|-----------|--------------|------------------|------------------------|----------------|--------------------|----------------------|---------------------|--------------------------|-----------------------------|--------------------------|
| 2016-2017 | 0            | 1                | -1                     | 103            | 1                  | 5                    | 6                   | 115                      | 186                         | -71                      |
| 2017-2018 | 0            | 3                | -3                     | 124            | 0                  | 2                    | 10                  | 136                      | 194                         | -58                      |
| 2018-2019 | 0            | 2                | -2                     | 78             | 0                  | 8                    | 2                   | 88                       | 141                         | -53                      |
| 2019-2020 | 0            | 0                | 0                      | 51             | 0                  | 2                    | 4                   | 57                       | 131                         | -74                      |
| 2020-2021 | 1            | 3                | -2                     | 37             | 13                 | 5                    | 4                   | 59                       | 129                         | -70                      |
| Average   | 0            | 2                | -2                     | 79             | 3                  | 4                    | 5                   | 91                       | 156                         | -65                      |