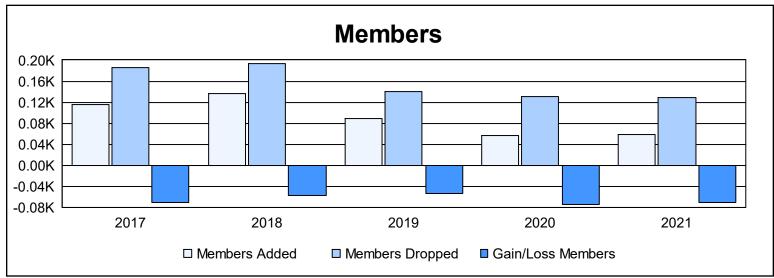

District 5 SE As of June 2021 Cumulative

| Year      | New<br>Clubs | Dropped<br>Clubs | Gain/<br>Loss<br>Clubs | New<br>Members | Charter<br>Members | Reinstate<br>Members | Transfer<br>Members | Total<br>Member<br>Added | Total<br>Members<br>Dropped | Gain/<br>Loss<br>Members |
|-----------|--------------|------------------|------------------------|----------------|--------------------|----------------------|---------------------|--------------------------|-----------------------------|--------------------------|
| 2016-2017 | 0            | 1                | -1                     | 103            | 1                  | 5                    | 6                   | 115                      | 186                         | -71                      |
| 2017-2018 | 0            | 3                | -3                     | 124            | 0                  | 2                    | 10                  | 136                      | 194                         | -58                      |
| 2018-2019 | 0            | 2                | -2                     | 78             | 0                  | 8                    | 2                   | 88                       | 141                         | -53                      |
| 2019-2020 | 0            | 0                | 0                      | 51             | 0                  | 2                    | 4                   | 57                       | 131                         | -74                      |
| 2020-2021 | 1            | 3                | -2                     | 37             | 13                 | 5                    | 4                   | 59                       | 129                         | -70                      |
| Average   | 0            | 2                | -2                     | 79             | 3                  | 4                    | 5                   | 91                       | 156                         | -65                      |